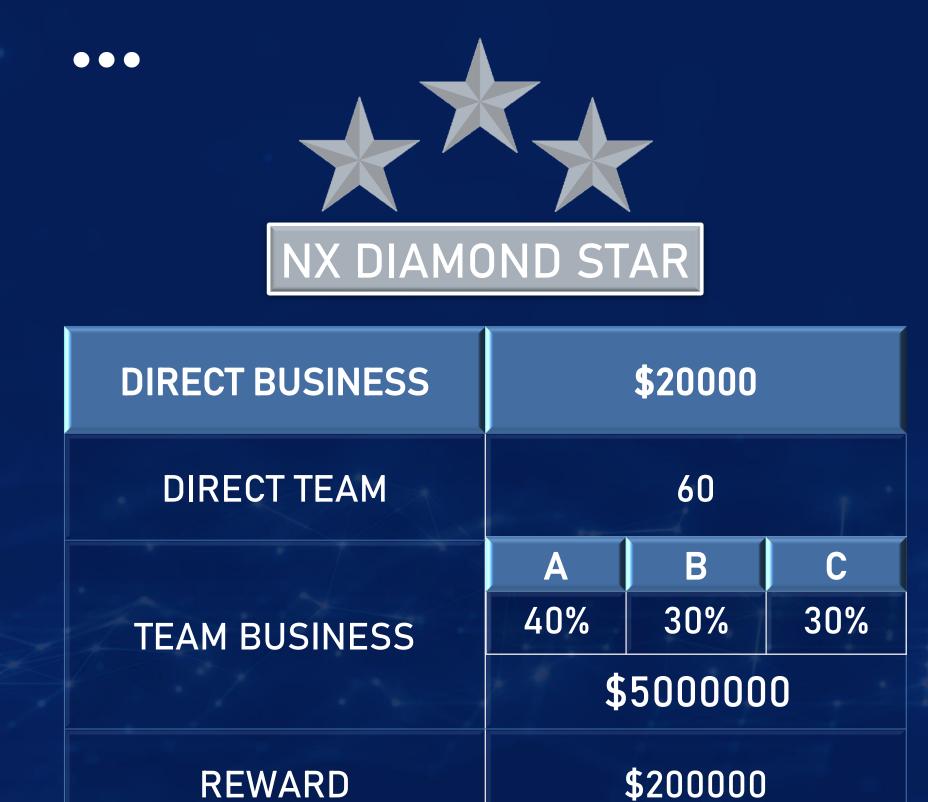

| DIRECT BUSINESS | \$500  |     |     |
|-----------------|--------|-----|-----|
| DIRECT TEAM     | 5      |     |     |
| TEAM BUSINESS   | A      | B   | C   |
|                 | 40%    | 30% | 30% |
|                 | \$5000 |     |     |
| REWARD          | \$200  |     |     |

| DIRECT BUSINESS | \$3000   |     |     |
|-----------------|----------|-----|-----|
| DIRECT TEAM     | 20       |     |     |
| TEAM BUSINESS   | A        | В   | С   |
|                 | 40%      | 30% | 30% |
|                 | \$100000 |     |     |
| REWARD          | \$5000   |     |     |

 $\bullet \bullet \bullet$ 

Ŷ

| DIRECT BUSINESS | \$25000   |     |     |
|-----------------|-----------|-----|-----|
| DIRECT TEAM     | 70        |     |     |
|                 | A         | В   | С   |
| TEAM BUSINESS   | 40%       | 30% | 30% |
|                 | \$1000000 |     |     |
| REWARD          | \$50000   |     |     |

| DIRECT BUSINESS | \$30000    |     |     |
|-----------------|------------|-----|-----|
| DIRECT TEAM     | 100        |     |     |
| TEAM BUSINESS   | A          | В   | C   |
|                 | 40%        | 30% | 30% |
|                 | \$25000000 |     |     |
| REWARD          | \$100000   |     |     |