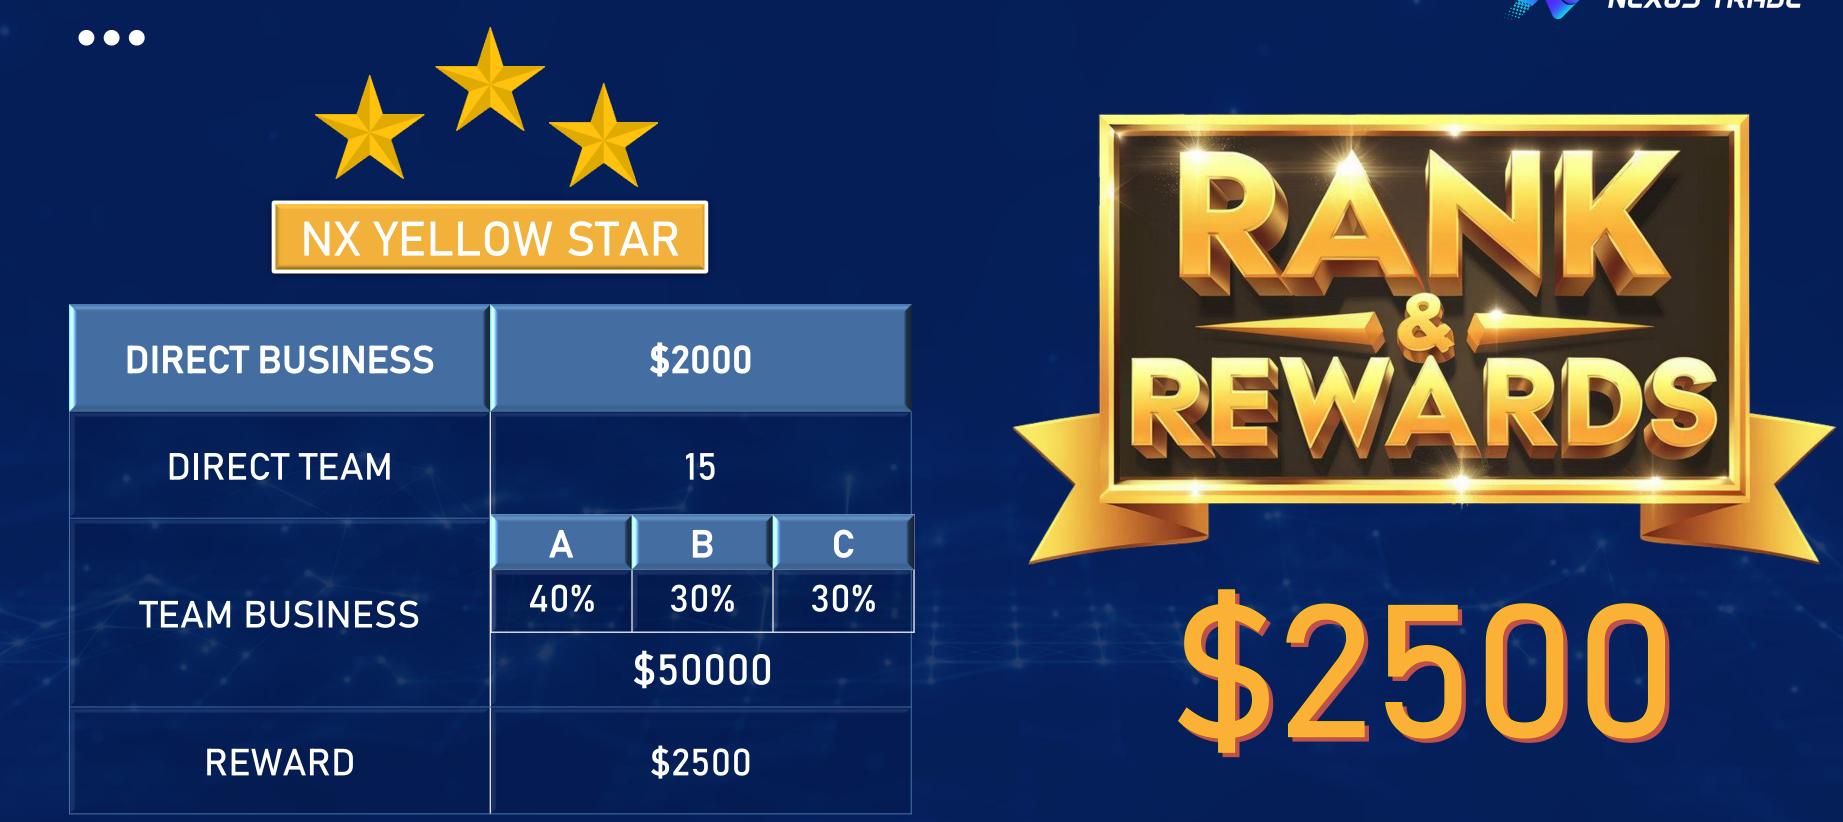

| DIRECT BUSINESS | \$3000   |     |     |
|-----------------|----------|-----|-----|
| DIRECT TEAM     | 20       |     |     |
| TEAM BUSINESS   | A        | В   | С   |
|                 | 40%      | 30% | 30% |
|                 | \$100000 |     |     |
| REWARD          | \$5000   |     |     |