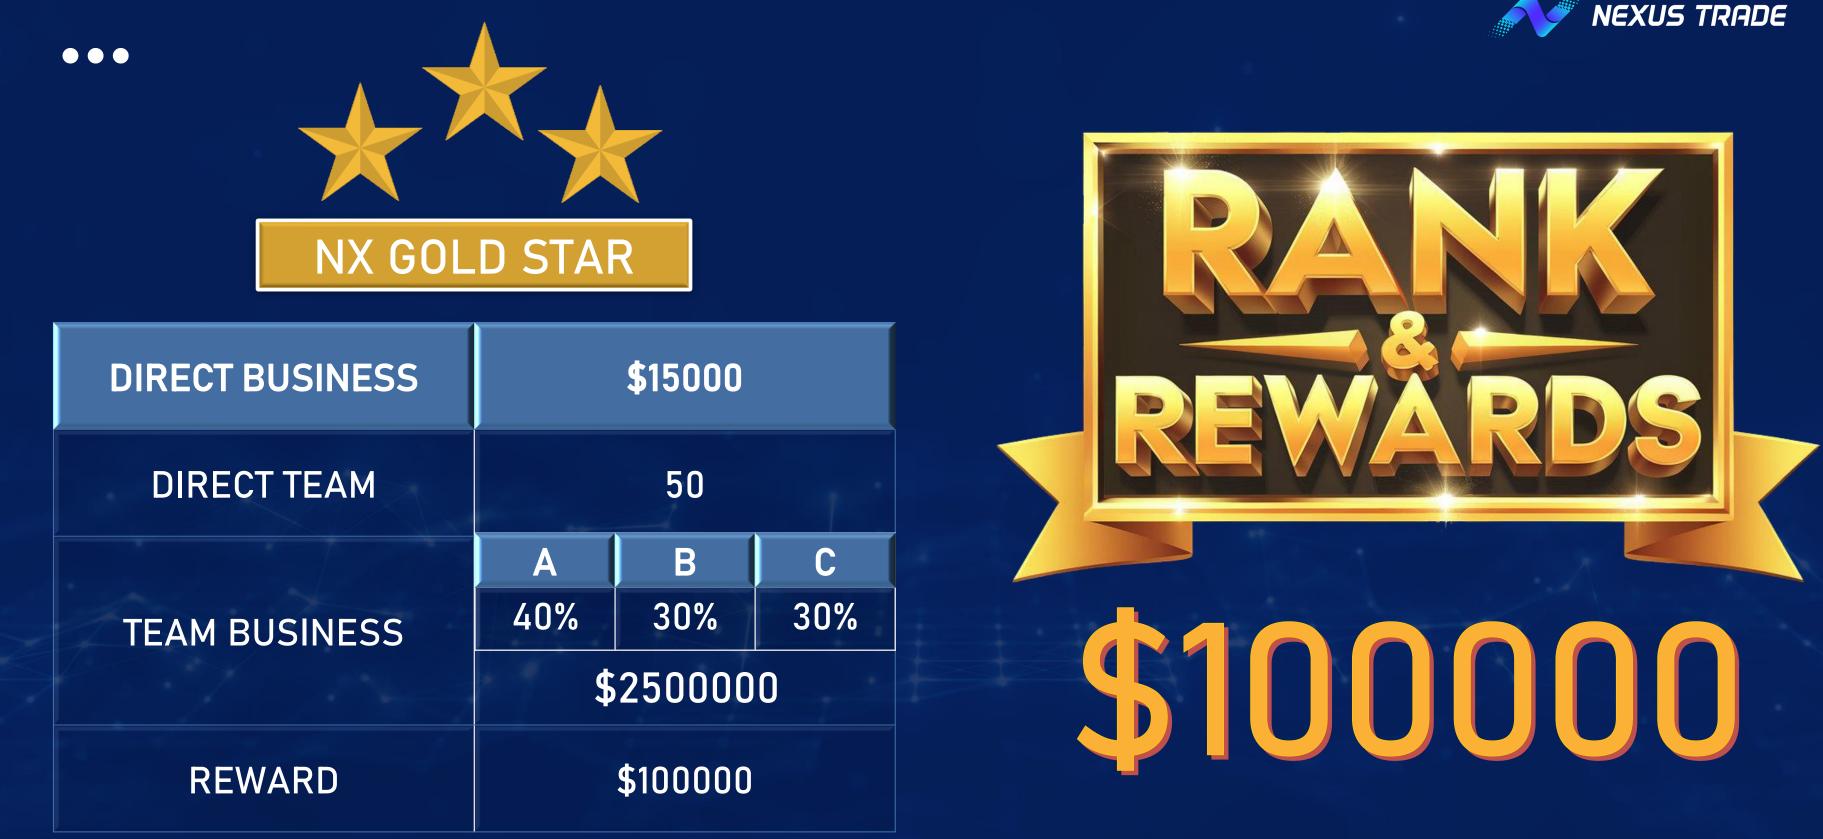

| DIRECT BUSINESS | \$30000    |     |     |
|-----------------|------------|-----|-----|
| DIRECT TEAM     | 100        |     |     |
| TEAM BUSINESS   | A          | В   | C   |
|                 | 40%        | 30% | 30% |
|                 | \$25000000 |     |     |
| REWARD          | \$100000   |     |     |