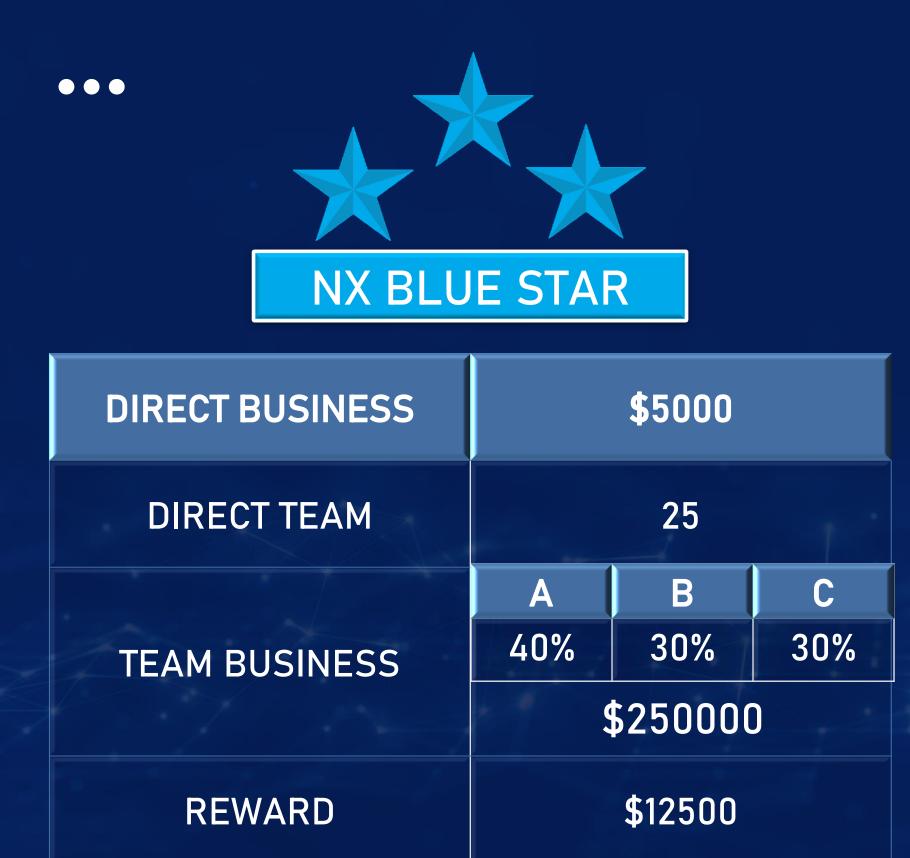

| DIRECT BUSINESS | \$500  |     |     |
|-----------------|--------|-----|-----|
| DIRECT TEAM     | 5      |     |     |
| TEAM BUSINESS   | A      | B   | C   |
|                 | 40%    | 30% | 30% |
|                 | \$5000 |     |     |
| REWARD          | \$200  |     |     |