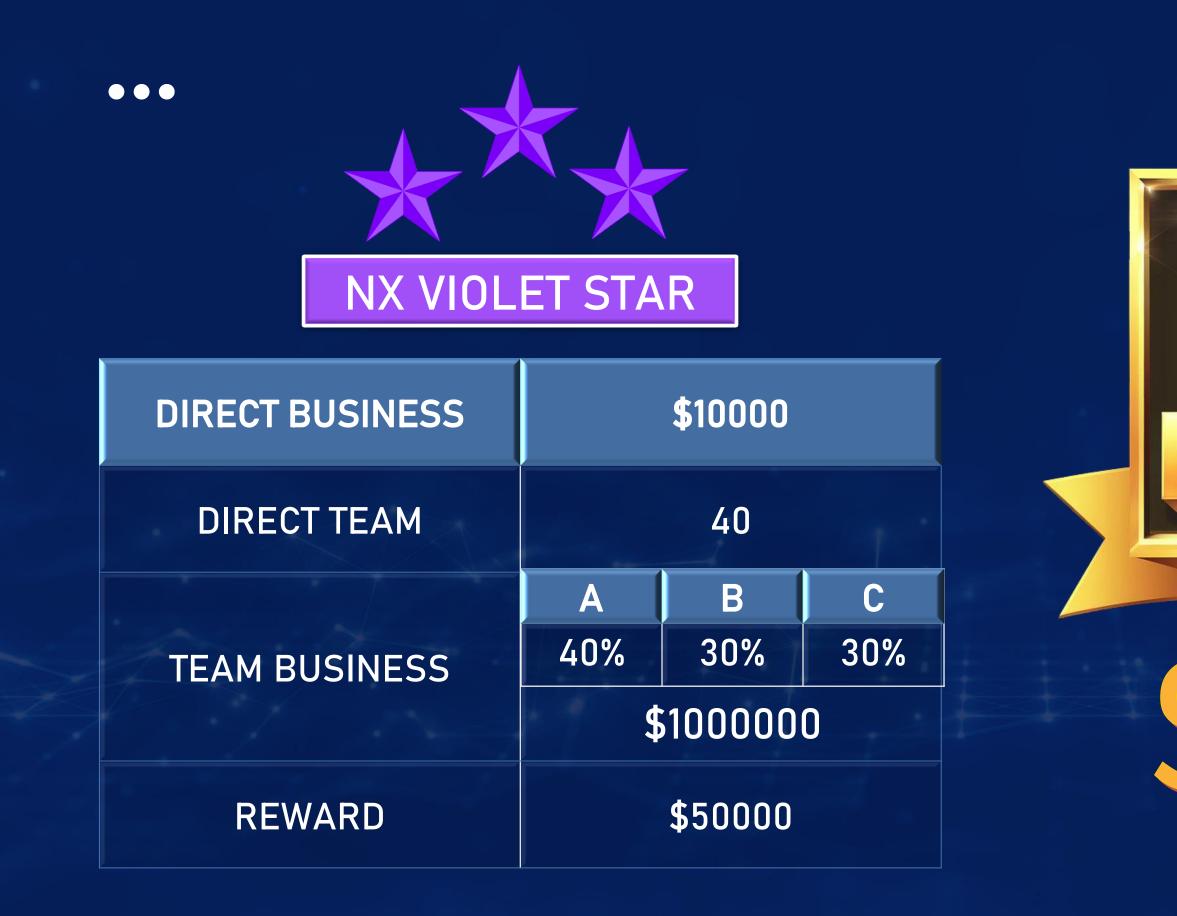

 $\bullet \bullet \bullet$ 

Ŷ

| DIRECT BUSINESS | \$25000   |     |     |
|-----------------|-----------|-----|-----|
| DIRECT TEAM     | 70        |     |     |
|                 | A         | В   | С   |
| TEAM BUSINESS   | 40%       | 30% | 30% |
|                 | \$1000000 |     |     |
| REWARD          | \$50000   |     |     |