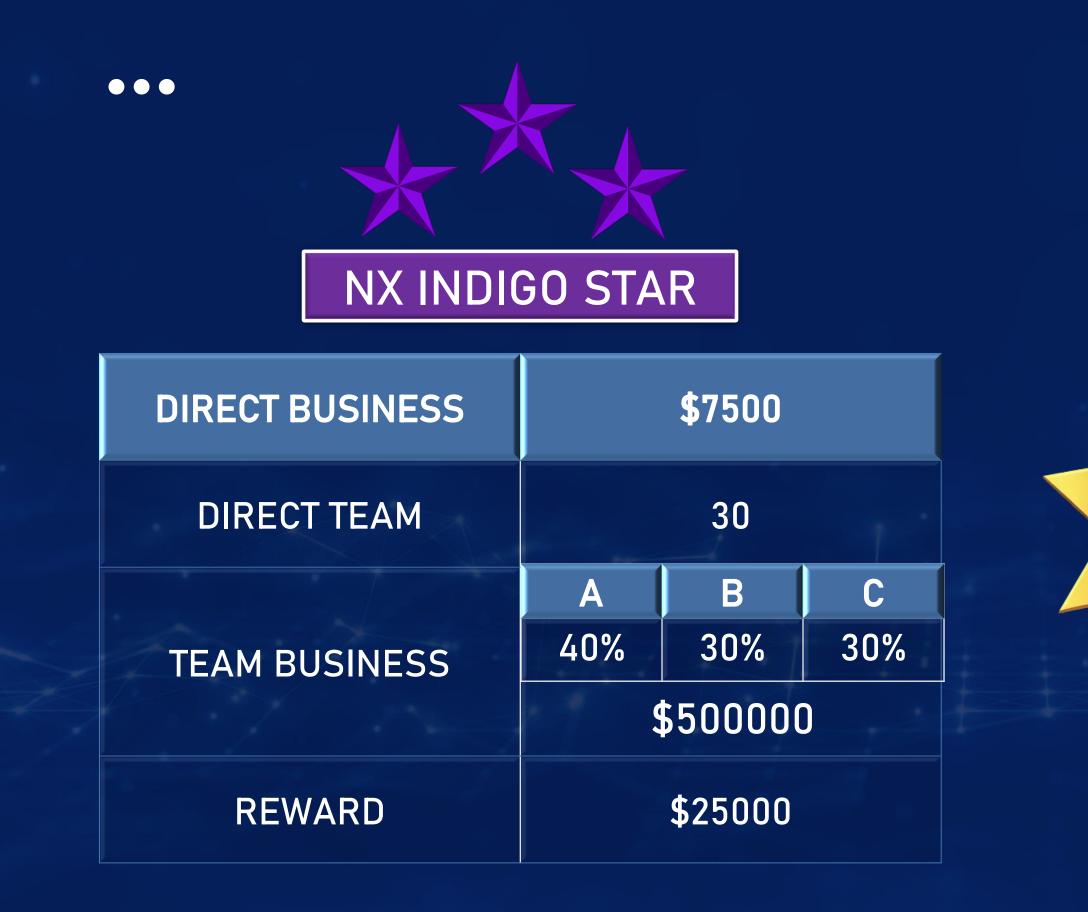

| DIRECT BUSINESS | \$3000   |     |     |
|-----------------|----------|-----|-----|
| DIRECT TEAM     | 20       |     |     |
| TEAM BUSINESS   | A        | В   | С   |
|                 | 40%      | 30% | 30% |
|                 | \$100000 |     |     |
| REWARD          | \$5000   |     |     |