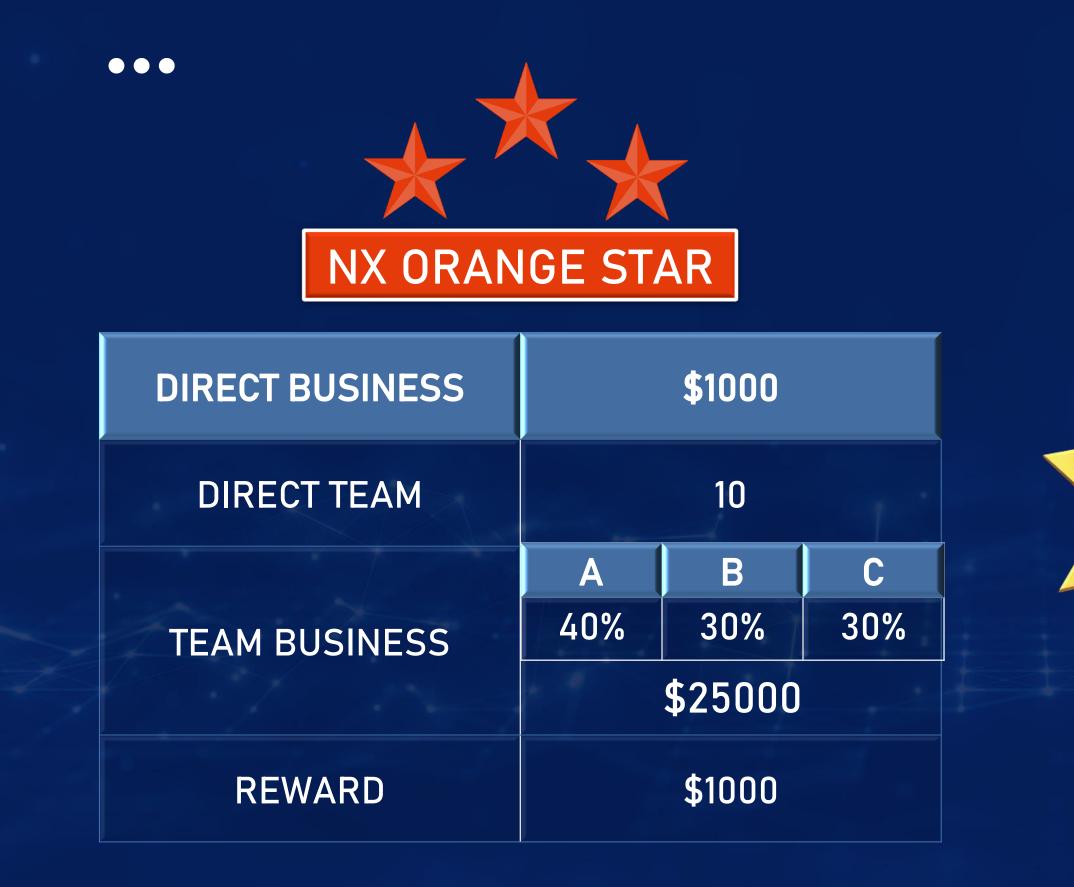

| DIRECT BUSINESS | \$500  |     |     |
|-----------------|--------|-----|-----|
| DIRECT TEAM     | 5      |     |     |
| TEAM BUSINESS   | A      | B   | C   |
|                 | 40%    | 30% | 30% |
|                 | \$5000 |     |     |
| REWARD          | \$200  |     |     |